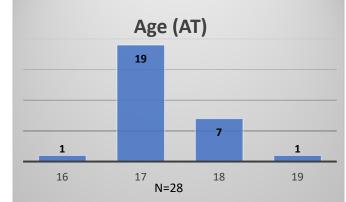

## Daily Data Dashboard – November 30, 2023 Demographics for JTDC Population Thursday Morning Midnight Count













Data sources: cFive Supervisor – Probation Population and RMIS – JTDC Population

<sup>&</sup>lt;sup>1</sup> Probation Active: Any youth who is pending sentencing with an active social history, has been formally placed on probation or supervision with Cook County Juvenile Probation on the date of the report.

Daily Data Dashboard – November 30, 2023 Demographics for JTDC Population Thursday Morning Midnight Count





Data sources: cFive Supervisor – Probation Population and RMIS – JTDC Population