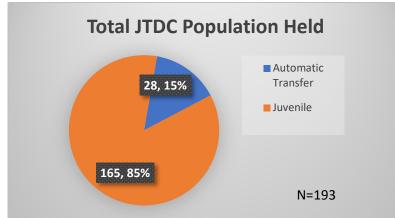

## Daily Data Dashboard – November 30, 2023 Demographics for JTDC Population Thursday Morning Midnight Count













Data sources: cFive Supervisor – Probation Population and RMIS – JTDC Population

<sup>&</sup>lt;sup>1</sup> Probation Active: Any youth who is pending sentencing with an active social history, has been formally placed on probation or supervision with Cook County Juvenile Probation on the date of the report.

Daily Data Dashboard – November 30, 2023 Demographics for JTDC Population Thursday Morning Midnight Count





Data sources: cFive Supervisor – Probation Population and RMIS – JTDC Population