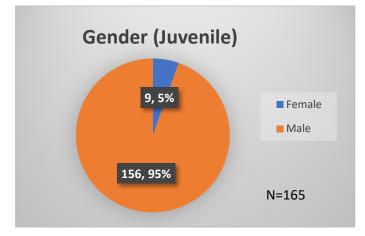

## Daily Data Dashboard – November 30, 2023 Demographics for JTDC Population Thursday Morning Midnight Count













Data sources: cFive Supervisor – Probation Population and RMIS – JTDC Population

<sup>&</sup>lt;sup>1</sup> Probation Active: Any youth who is pending sentencing with an active social history, has been formally placed on probation or supervision with Cook County Juvenile Probation on the date of the report.

Daily Data Dashboard – November 30, 2023 Demographics for JTDC Population Thursday Morning Midnight Count





Data sources: cFive Supervisor – Probation Population and RMIS – JTDC Population