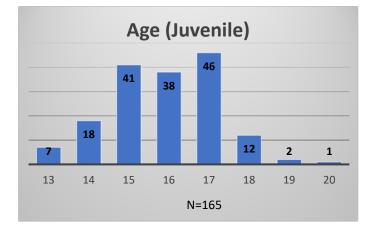

## Daily Data Dashboard – November 30, 2023 Demographics for JTDC Population Thursday Morning Midnight Count













Data sources: cFive Supervisor – Probation Population and RMIS – JTDC Population

<sup>&</sup>lt;sup>1</sup> Probation Active: Any youth who is pending sentencing with an active social history, has been formally placed on probation or supervision with Cook County Juvenile Probation on the date of the report.

Daily Data Dashboard – November 30, 2023 Demographics for JTDC Population Thursday Morning Midnight Count





Data sources: cFive Supervisor – Probation Population and RMIS – JTDC Population